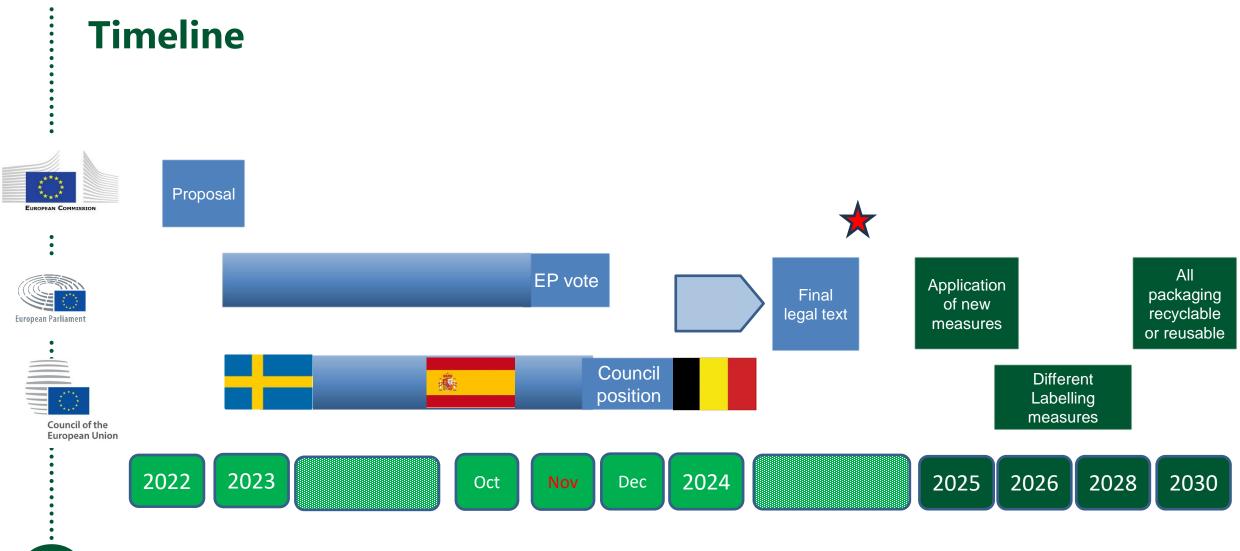

## **Road towards a final text**

- European Parliament position lowers ambition of Commission proposal in key aspects
- Member States position expected in December
- File to be closed by Feb 2024, 30+ DA and IA expected
- Most dynamic provisions: reuse, restrictions of packaging in HORECA, recycled content, timelines & technical provisions